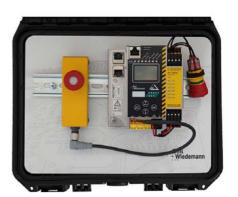

## Article no. BW3074

The Small Starter Kit Safety Gateway in Stainless Steel is available fully assembled and pre-wired in a practical case.

This cost-effective starter version offers ample space for the installation of your own modules.

The Small Starter Kit Safety Gateway in Stainless Steel will be assembled by default with a PROFINET Gateway with integrated Safety Monitor, but most other prevalent fieldbus systems are available on request.

| Number | Article no. | Description                                                                                                                                      |
|--------|-------------|--------------------------------------------------------------------------------------------------------------------------------------------------|
| 1      | BWU2798     | AS-i 3.0 PROFINET Gateway with integrated Safety Monitor.                                                                                        |
|        |             | 1 AS-i master, 31 release circuits, integrated power supply decoupling, 6 fast electronic safe outputs, Ethernet diagnostic interface, Safe Link |
|        |             | Litternet diagnostic interface, Safe Link                                                                                                        |
| 1      | BW2709      | AS-i Safety E-STOP button module, lighted (red/green), M12, with magnet                                                                          |
| 1      | BW2527      | E-stop button with plug-in -shoe connection                                                                                                      |
| 1      | BW2916      | Safety software for configuration, diagnosis and programming                                                                                     |