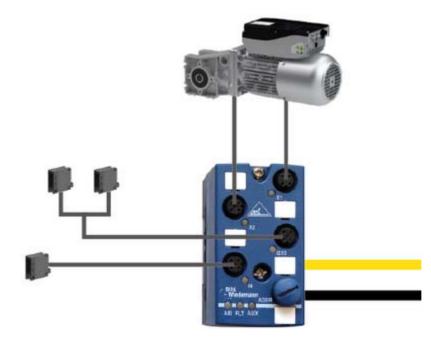

Fig. The AS-i 3.0 motor module for Lenze Smart Motors (BWU3115) can control up to 5 speeds.

## AS-i 3.0 Motor Module for Lenze Smart Motor in detail

- 4I/3O Module for Lenze Smart Motor
- 2 x M12 connections compatible with Lenze Smart Motor
- Functions:
  - Start/Stop signal
  - Diagnostics for the motor (status)
  - Speed setting (up to 5 speeds selectable via 3 digital outputs)
  - Output voltage provided from AUX (24 V auxiliary power)
- 2 x M12 connections for up to 3 additional sensors
- IP67 protecting category