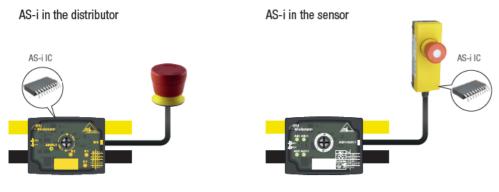

Active distributors

Passive distributors

Fig.1: Active distributors, AS-i in the distributor (left); Passive distributors, AS-i in the sensor (right)

Fig.2: Active distributors: Make any sensors and actuators bus-capable